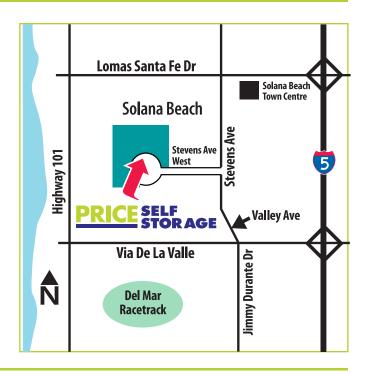

## North:

Go North on I-5 to Lomas Santa Fe Dr. Turn left going West to Stevens Ave. West. Turn left on Stevens Ave. West. Go 2 signals to Stevens Ave. West, turn right and go to the end of the cul-de-sac. Look for the buildings in GREEN to save you money!

#### South:

Go South on I-5 to Lomas Santa Fe Dr. Turn right going West to Stevens Ave. Turn left on Stevens Ave. West. Go 2 signals to Stevens Ave. West. Turn right and go to the end of the cul-de-sac. Look for the buildings in GREEN to save you money!

### East:

Go East on Lomas Santa Fe Dr. Turn right on Stevens Ave. Go 2 signals to Stevens Ave. West. Turn right and go to the end of the cul-de-sac. Look for the buildings in GREEN to save you money!

#### West:

Go West on Lomas Santa Fe Dr. Turn left on Stevens Ave. Go 2 signals to Stevens Ave. West. Turn right and go to the end of the cul-de-sac. Look for the buildings in GREEN to save you money!

<sup>\*</sup> Any invitation or offer providing rental discounts, including without limitation the offers for "\$1 move-in" or "free move-in", is subject to the following: Offers limited to designated units at designated facilities. No substitutions permitted. Offers subject to availability of spaces and only available to new customers signing written storage agreement. Offer not available to existing occupants requesting to relocate within the facility. Offer excludes any applicable costs of merchandise, additional services, administrative fees, taxes, and insurance. Additional restrictions, fees and costs may apply. Please contact manager for details. All sizes are approximate and for comparison purposes only.