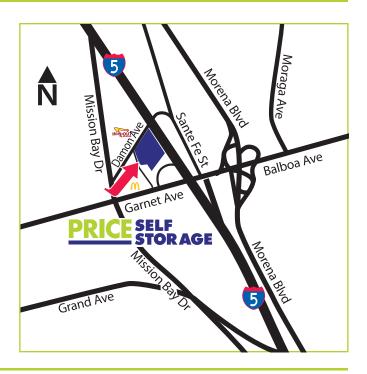

# **Driving Directions**

### South:

Take the 5 North to Grand/Garnet exit, turn right on Damon street, make your first right and we are on the left.

#### North:

Take the 5 South to Mission Bay Dr. exit, turn left at Damon, make your first right and we are on the left.

#### East:

Take the 8 East to 5 North exit Grand/Garnet, turn right on Damon, make your first right and we are on the left.

## West:

Take Grand/Garnet to Mission Bay Dr., turn left, turn right on Damon make your first right and we are on the left.

<sup>\*</sup> Any invitation or offer providing rental discounts, including without limitation the offers for "\$1 move-in" or "free move-in", is subject to the following: Offers limited to designated units at designated facilities. No substitutions permitted. Offers subject to availability of spaces and only available to new customers signing written storage agreement. Offer not available to existing occupants requesting to relocate within the facility. Offer excludes any applicable costs of merchandise, additional services, administrative fees, taxes, and insurance. Additional restrictions, fees and costs may apply. Please contact manager for details. All sizes are approximate and for comparison purposes only.