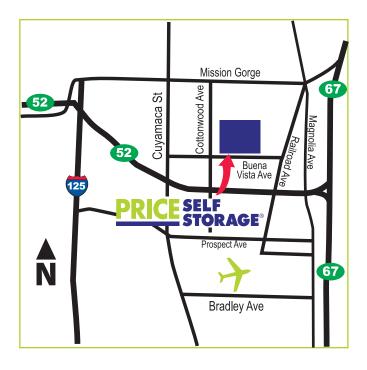

# Price Self Storage in Santee, San Diego

10336 Buena Vista Avenue Santee, CA 92071

Tel: 619 567-4989

# From the West:

Take CA-52 East to Cuyamaca St exit Make a left onto Cuyamaca Ave Make a right onto Buena Vista Ave Follow Buena Vista Ave until you see Price Self Storage facility on your left

#### From the East:

North on North Magnolia Ave Continue on CA-67 North Take exit 2 for Prospect Ave Turn left at Prospect Ave Turn right at Cottonwood Ave Turn right at Buena Vista Ave

### From the North:

Take CA 67 South and take exit 3 to merge onto Woodside Ave towards Santee Continue on Mission Gorge Rd Turn left at Cottonwood Ave Turn left at Buena Vista Ave

## From the South:

Take CA-125 to CA-52 East Take Cuyamaca St exit Turn left onto Cuyamaca Ave then Turn right onto Buena Vista Ave Follow Buena Vista Ave until vou see Price Self Storage facility on your left.