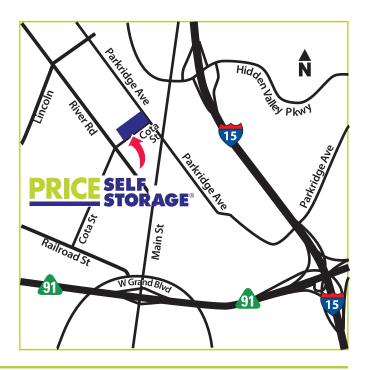

## **Price Self Storage in Norco**

2200 Cota St. Norco, CA 92860 Tel: 951 817-7740

#### West:

Take the 91 freeway West. Exit Main and head North. Continue onto Main until you hit Parkridge. Make a left onto Cota St. We are located on the right side.

#### East:

Take the 91 freeway East. Exit Main and head North. Continue on Main until you hit Parkridge. Make a left onto Cota St. We are located on the right side.

### North:

Take the 15 freeway North. Exit Hidden Valley Parkway and head West. Left onto Main St. Left onto Parkridge. Make a sharp right onto Cota St. We are located on the left side.

#### South:

Take the 15 freeway South. Exit Hidden Valley and head West. Left onto Main. Left onto Parkridge. Make a sharp right onto Cota St. We are located on the left side.

<sup>\*</sup> Any invitation or offer providing rental discounts, including without limitation the offers for "\$1 move-in" or "free move-in", is subject to the following: Offers limited to designated units at designated facilities. No substitutions permitted. Offers subject to availability of spaces and only available to new customers signing written storage agreement. Offer not available to existing occupants requesting to relocate within the facility. Offer excludes any applicable costs of merchandise, additional services, administrative fees, taxes, and insurance. Additional restrictions, fees and costs may apply. Please contact manager for details. All sizes are approximate and for comparison purposes only.