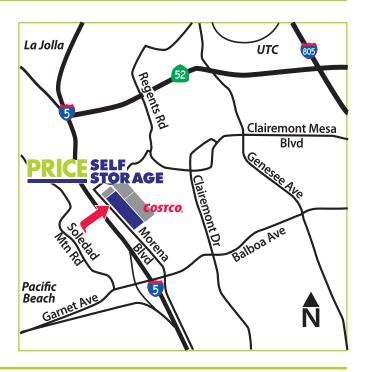

### Price Self Storage on Morena Boulevard, San Diego

4635 Morena Boulevard San Diego, CA 92117 Tel: 858 866-8876

## **Driving Directions**

### **Coming from the North:**

Take 5 South exit Garnet/Balboa Ave make a left onto Balboa Ave.

Take it under the 5 freeway and take the Morena Blvd. North exit.

We are on the right hand side of Morena Blvd. about 1.5 miles from Balboa right next to Costco.

#### **Coming from the South:**

Take 5 North to Balboa Ave exit as soon as you exit stay to the right and take Morena Blvd. North.

We are on the right hand side of Morena Blvd. about 1.5 miles from Balboa right next to Costco.