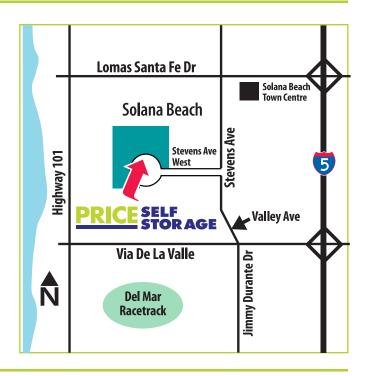

# Price Self Storage in Solana Beach

533 Stevens Ave. West Solana Beach, CA 92075 tel: 858 345-5863

## North:

Go North on I-5 to Lomas Santa Fe Dr. Turn left going West to Stevens Ave. West. Turn left on Stevens Ave. West. Go 2 signals to Stevens Ave. West, turn right and go to the end of the cul-de-sac. Look for the buildings in GREEN to save you money!

#### South:

Go South on I-5 to Lomas Santa Fe Dr. Turn right going West to Stevens Ave. Turn left on Stevens Ave. West. Go 2 signals to Stevens Ave. West. Turn right and go to the end of the cul-de-sac. Look for the buildings in GREEN to save you money!

## East:

Go East on Lomas Santa Fe Dr. Turn right on Stevens Ave. Go 2 signals to Stevens Ave. West. Turn right and go to the end of the cul-de-sac. Look for the buildings in GREEN to save you money!

#### West:

Go West on Lomas Santa Fe Dr. Turn left on Stevens Ave. Go 2 signals to Stevens Ave. West. Turn right and go to the end of the cul-de-sac. Look for the buildings in GREEN to save you money!

<sup>\*</sup> Any invitation or offer providing rental discounts, including without limitation the offers for "\$1 move-in" or "free move-in", is subject to the following: Offers limited to designated units at designated facilities. No substitutions permitted. Offers subject to availability of spaces and only available to new customers signing written storage agreement. Offer not available to existing occupants requesting to relocate within the facility. Offer excludes any applicable costs of merchandise, additional services, administrative fees, taxes, and insurance. Additional restrictions, fees and costs may apply. Please contact manager for details. All sizes are approximate and for comparison purposes only.