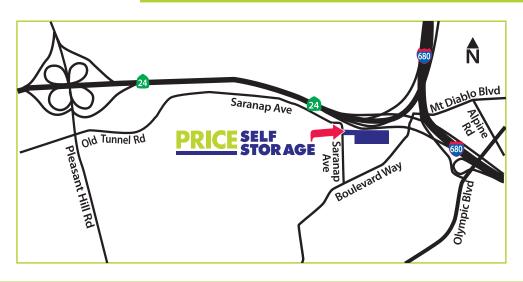

## **Driving Directions**

#### Traveling on 24 East:

Exit Mt. Diablo Blvd. Right on Boulevard Way. Right on Saranap Ave. We are located approximately 1/2 mile down the road on the right side.

#### Traveling on 24 West:

Exit Pleasant Hill Rd. South on Pleasant Hill Rd. Left on Old Tunnel Road. Old Tunnel Road becomes Saranap Ave. We are located approximately 1 mile down the road on the left.

#### Traveling on 680 South:

Exit Olympic Blvd. and make a left. Left on Alpine Road. Left on Mt. Diablo Boulevard. Left on Boulevard Way. Right on Saranap Ave. We are located approximately 1/2 mile down the road on the right side.

#### Traveling on 680 North:

Exit Olympic Blvd. and make a right. Left on Alpine Road. Left on Mt. Diablo Boulevard. Left on Boulevard Way. Right on Saranap Ave. We are located approximately 1/2 mile down the road on the right side.